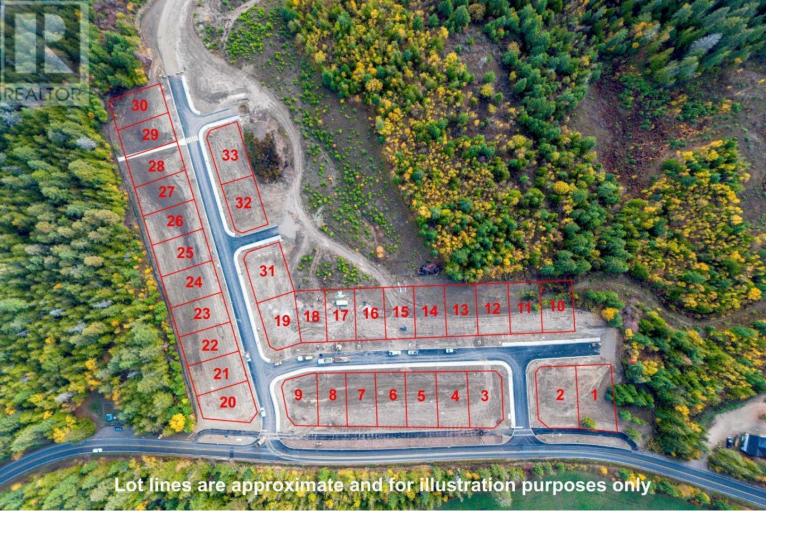

## 6810 Park Hill Road Road PL7 Salmon Arm British Columbia

\$249,000

Build your dream home in Park Hill Estates! LOT 7 Amazing opportunity in one on of Salmon Arm's newest subdivisions. With one of the fastest growing communities in BC. Located in a prime location & just a short walk to the only public beach in Salmon Arm. These Freehold Proposed lots are zoned R1. Each lot varies in size and is nicely appointed with amazing views. Non-Stratified property in a desirable area with many lots bordering the Shuswap golf course or city park & four-season trails. There is an abundance of recreation opportunities, which the Shuswap is known for. There is also a public boat launch and full-service marina within a few minutes. A baseball diamond and tons of potential in the vastly growing area of Canoe. Shopping, restaurants & amenities are within a convenient 10-minute drive. Get in on this exciting opportunity! (id:6769)