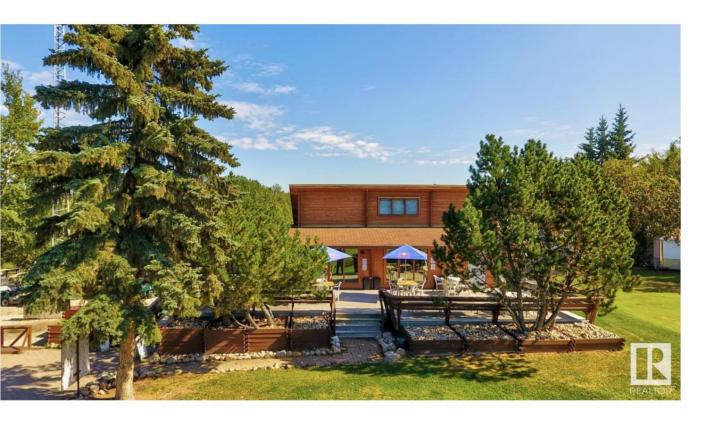

## Rural Lac Ste. Anne County Alberta

\$3,250,000

Welcome to Silver Sands Golf and RV Resort. Located just 40 min West of Edmonton, there is a wonderful opportunity for a seasoned business owner or developer. A sprawling property with 267 +/- acres of rolling land, featuring an 18 hole golf course and a RV Resort component that has 308 individual lots approved for development. There is massive potential for growth of not only the Golf course and RV area, but also for the community of Silver Sands and Lake Isle as a whole. The golf course employs residents of the Village of Silver Sands and draws traffic from miles around. The unique 18 hole course has a fairly open front 9 on mixed terrain to a weaving trail to start the back 9, it's quite a diverse course. On the development side, Phase 1 (60 lots) is in the midst of being completed. Infrastructure is in place and 10 lots have been developed and leased. Lots are set for sale and could be a huge profit centre. There are too many details to note. Don't hesitate on the chance of a lifetime! (id:6769)