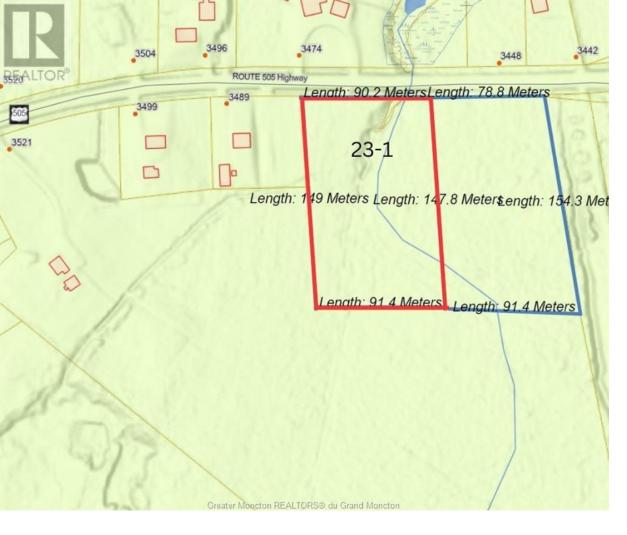

## Route 505 Richibucto Village New Brunswick \$22,900

This amazing building lot is only minutes away from Cap Lumiere Beach and only 15 minutes to Richibucto. The lot is part of a larger parcel and will be severed off on closing with HST applied. A new PID will be assigned. Can be sold with additional land behind the lot. (id:6769)