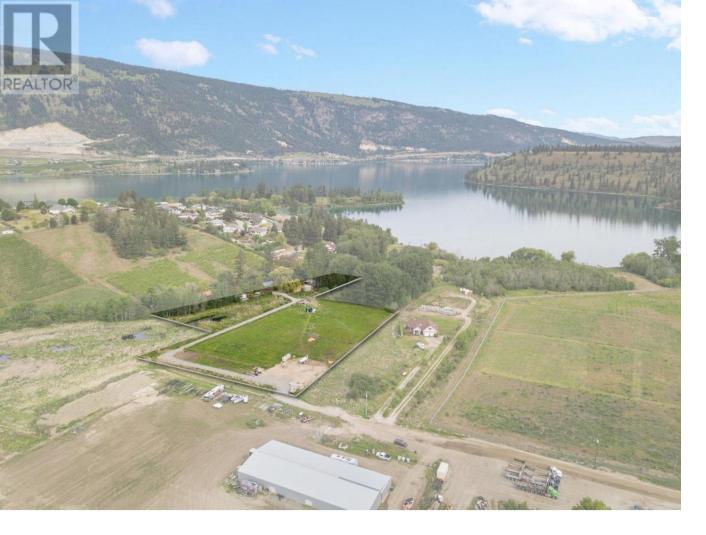

## Sawmill Road Lake Country British Columbia

\$750,000

Discover the perfect blend of tranquility and opportunity with this exceptional 4.32-acre property, located just minutes from the pristine shores of Kalamalka Lake. Boasting two separate titles, this versatile land offers endless potential for your dream estate, agricultural pursuits, or investment projects. Enjoy the best of both worlds with serene, rural living while being conveniently close to Kalamalka Lake, known for its stunning turquoise waters and recreational activities. Benefit from the unique advantages of ALR zoning, which allows for various agricultural endeavors. With the potential for two separate building sites, envision your dream home or estate, complete with breathtaking views and ample space for gardens, outbuildings, or recreational areas. Easy access to major roads and nearby amenities, including schools, shopping, and dining, ensures convenience without compromising on the peace and privacy of country living. Utilities are available nearby, simplifying the process of developing the property. Surrounded by the stunning landscapes of the Okanagan Valley, this property offers an unparalleled backdrop for your new home or agricultural venture. This 4.32-acre gem is a rare find, offering the perfect canvas for your aspirations. Don't miss the chance to own a piece of paradise near Kalamalka Lake. Contact us today to explore the possibilities and schedule a viewing. (id:6769)