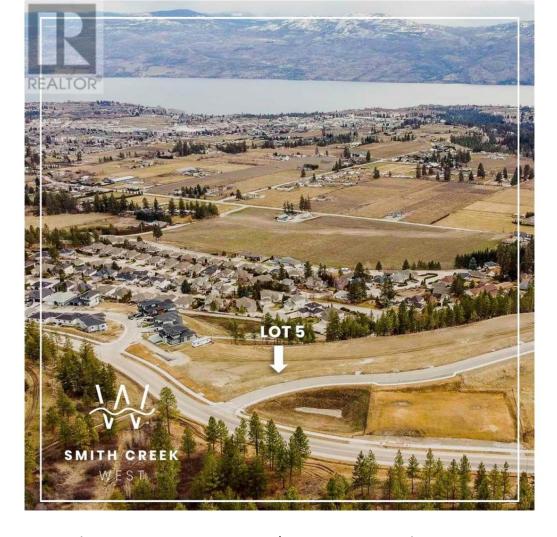

## Scenic Ridge Drive West Kelowna British Columbia

\$449,900

It's 2020 at Smith Creek West!! For a very limited time, we have rolled back the pricing on our Phase 2 homesites by up to 25%, so don't miss your chance to take advantage of this exciting offer! After many months of design and detail work with our Guidelines consultant, and the City, we are excited to bring you the finest, most diverse and well integrated family homesites in West Kelowna. This exciting new family neighborhood is sure to delight with its spectacular lake, mountain, and rural vistas, easy access and proximity to all the ever expanding amenities of West Kelowna. Designed to integrate well with the native environment, and respect the history of the area, a quiet walk, hiking, mountain biking, and more are all available at your back door. We are confident that you'll something that satisfies your home design preferences, space requirement and budget with the same stunning natural surroundings, neighbourhood focus, easy access, and proximity to the amenities that lead to a very quick "sellout" of the previous phase. This is a walk-out homesite which will accommodate rancher or two story design with walkout basement, pool sized backyard, with easy and level access and great LAKEVIEW potential. Two year time limit to build, and you can bring your own builder! Subdivision registration anticipated by the end of March 2024. (id:6769)