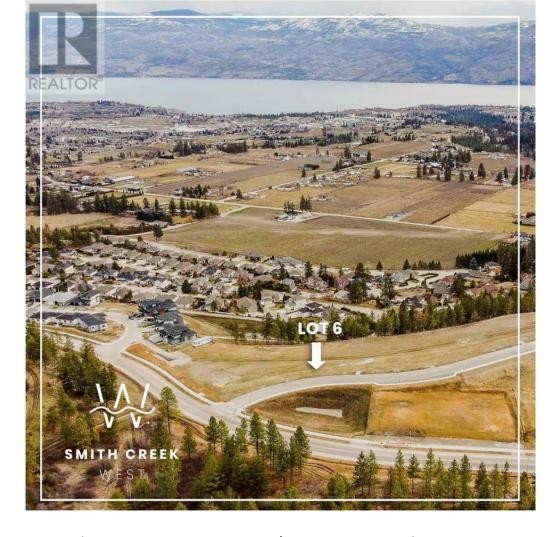

## Scenic Ridge Drive West Kelowna British Columbia

\$489,900

It's 2020 at Smith Creek West!! For a very limited time, we have rolled back the pricing on our Phase 2 homesites by up to 25%, so don't miss your chance to take advantage of this exciting offer! After many months of design and detail work with our Guidelines consultant, and the City, we are excited to bring you the finest, most diverse and well integrated family homesites in West Kelowna. This exciting new family neighborhood is sure to delight with its spectacular lake, mountain, and rural vistas, easy access and proximity to all the ever expanding amenities of West Kelowna. Designed to integrate well with the native environment, and respect the history of the area, a quiet walk, hiking, mountain biking, and more are all available at your back door. We are confident that you'll something that satisfies your home design preferences, space requirement and budget with the same stunning natural surroundings, neighbourhood focus, easy access, and proximity to the amenities that lead to a very quick "sellout" of the previous phase. This is a walk-out homesite which will accommodate rancher or two story design with walkout basement, pool sized backyard, with easy and level access and great LAKEVIEW potential. Two year time limit to build, and you can bring your own builder! Subdivision registration anticipated by the end of March 2024. (id:6769)