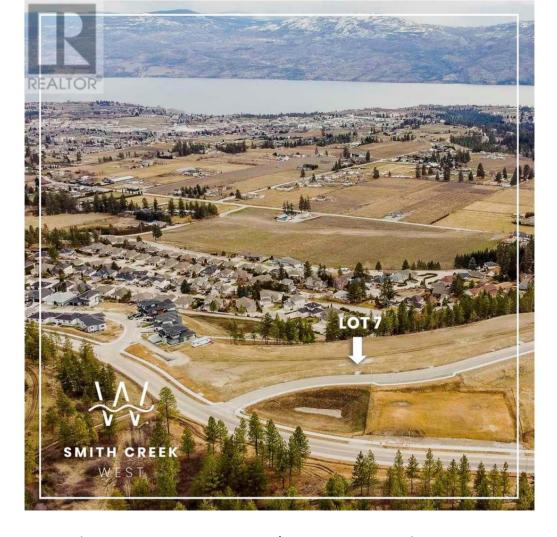

## Scenic Ridge Drive West Kelowna British Columbia

\$499,900

It's 2020 at Smith Creek West!! For a very limited time, we have rolled back the pricing on our Phase 2 homesites by up to 25%, so don't miss your chance to take advantage of this exciting offer! After many months of design and detail work with our Guidelines consultant, and the City, we are excited to bring you the finest, most diverse and well integrated family homesites in West Kelowna. This exciting new family neighborhood is sure to delight with its spectacular lake, mountain, and rural vistas, easy access and proximity to all the ever expanding amenities of West Kelowna. Designed to integrate well with the native environment, and respect the history of the area, a quiet walk, hiking, mountain biking, and more are all available at your back door. We are confident that you'll something that satisfies your home design preferences, space requirement and budget with the same stunning natural surroundings, neighbourhood focus, easy access, and proximity to the amenities that lead to a very quick "sellout" of the previous phase. This is a walk-out homesite which will accommodate rancher or two story design with walkout basement, pool sized backyard, with easy and level access and great LAKEVIEW potential. Two year time limit to build, and you can bring your own builder! Subdivision registration anticipated by the end of March 2024. (id:6769)