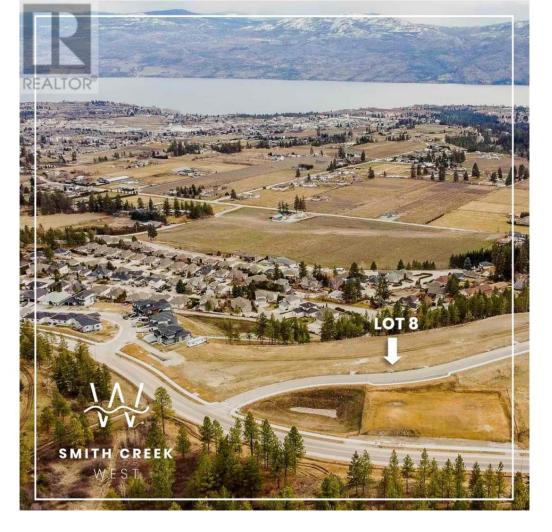

## Scenic Ridge Drive West Kelowna British Columbia

\$529,900

It's 2020 at Smith Creek West!! For a very limited time, we have rolled back the pricing on our Phase 2 homesites by up to 25%, so don't miss your chance to take advantage of this exciting offer! After many months of design and detail work with our Guidelines consultant, and the City, we are excited to bring you the finest, most diverse and well integrated family homesites in West Kelowna. This exciting new family neighborhood is sure to delight with its spectacular lake, mountain, and rural vistas, easy access and proximity to all the ever expanding amenities of West Kelowna. Designed to integrate well with the native environment, and respect the history of the area, a quiet walk, hiking, mountain biking, and more are all available at your back door. We are confident that you'll something that satisfies your home design preferences, space requirement and budget with the same stunning natural surroundings, neighbourhood focus, easy access, and proximity to the amenities that lead to a very quick "sellout" of the previous phase. This is a walk-out homesite which will accommodate rancher or two story design with walkout basement, pool sized backyard, with easy and level access and great LAKEVIEW potential. Two year time limit to build, and you can bring your own builder! Subdivision registration anticipated by the end of March 2024. (id:6769)