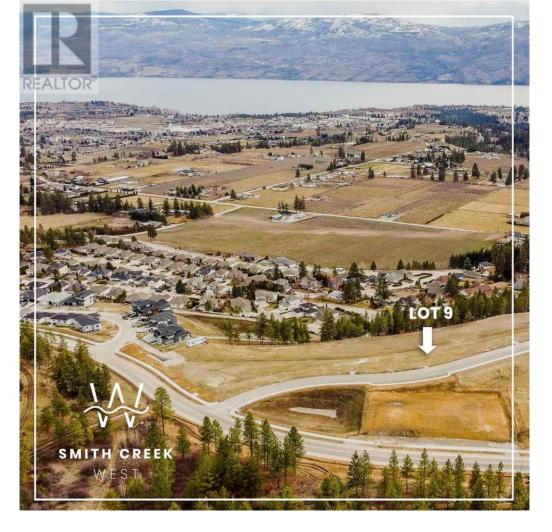

## Scenic Ridge Drive West Kelowna British Columbia

\$539,900

It's 2020 at Smith Creek West!! For a very limited time, we have rolled back the pricing on our Phase 2 homesites by up to 25%, so don't miss your chance to take advantage of this exciting offer! After many months of design and detail work with our Guidelines consultant, and the City, we are excited to bring you the finest, most diverse and well integrated family homesites in West Kelowna. This exciting new family neighborhood is sure to delight with its spectacular lake, mountain, and rural vistas, easy access and proximity to all the ever expanding amenities of West Kelowna. Designed to integrate well with the native environment, and respect the history of the area, a quiet walk, hiking, mountain biking, and more are all available at your back door. We are confident that you'll something that satisfies your home design preferences, space requirement and budget with the same stunning natural surroundings, neighbourhood focus, easy access, and proximity to the amenities that lead to a very quick "sellout" of the previous phase. This is a walk-out homesite which will accommodate rancher or two story design with walkout basement, pool sized backyard, with easy and level access and great LAKEVIEW potential. Two year time limit to build, and you can bring your own builder! Subdivision registration anticipated by the end of March 2024. (id:6769)