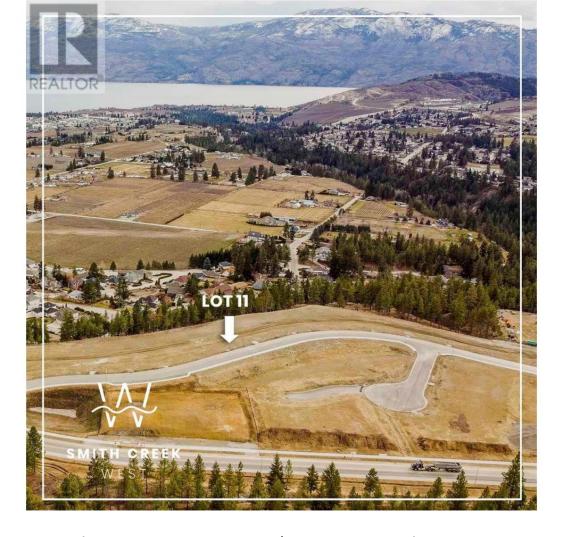

## Scenic Ridge Drive West Kelowna British Columbia

\$519,900

It's 2020 at Smith Creek West!! For a very limited time, we have rolled back the pricing on our Phase 2 homesites by up to 25%, so don't miss your chance to take advantage of this exciting offer! After many months of design and detail work with our Guidelines consultant, and the City, we are excited to bring you the finest, most diverse and well integrated family homesites in West Kelowna. This exciting new family neighborhood is sure to delight with its spectacular lake, mountain, and rural vistas, easy access and proximity to all the ever expanding amenities of West Kelowna. Designed to integrate well with the native environment, and respect the history of the area, a quiet walk, hiking, mountain biking, and more are all available at your back door. We are confident that you'll something that satisfies your home design preferences, space requirement and budget with the same stunning natural surroundings, neighbourhood focus, easy access, and proximity to the amenities that lead to a very quick "sellout" of the previous phase. This is a walk-out homesite which will accommodate rancher or two story design with walkout basement, pool sized backyard, with easy and level access and great LAKEVIEW potential. Two year time limit to build, and you can bring your own builder! Subdivision registration anticipated by the end of March 2024. (id:6769)