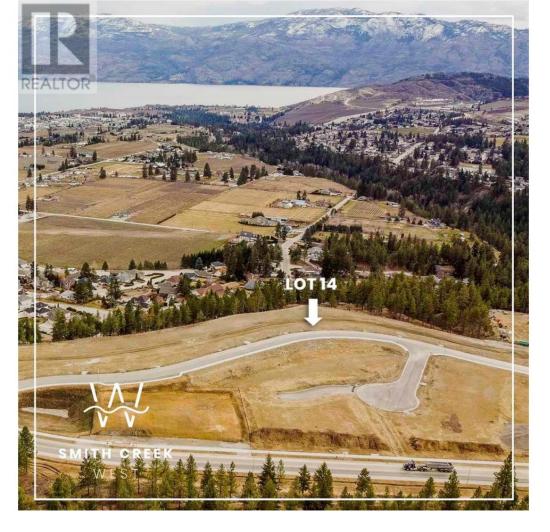

## Scenic Ridge Drive West Kelowna British Columbia

\$509,900

It's 2020 at Smith Creek West!! For a very limited time, we have rolled back the pricing on our Phase 2 homesites by up to 25%, so don't miss your chance to take advantage of this exciting offer! After many months of design and detail work with our Guidelines consultant, and the City, we are excited to bring you the finest, most diverse and well integrated family homesites in West Kelowna. This exciting new family neighborhood is sure to delight with its spectacular lake, mountain, and rural vistas, easy access and proximity to all the ever expanding amenities of West Kelowna. Designed to integrate well with the native environment, and respect the history of the area, a quiet walk, hiking, mountain biking, and more are all available at your back door. We are confident that you'll something that satisfies your home design preferences, space requirement and budget with the same stunning natural surroundings, neighbourhood focus, easy access, and proximity to the amenities that lead to a very quick "sellout" of the previous phase. This is a walk-out homesite which will accommodate rancher or two story design with walkout basement, pool sized backyard, with easy and level access and great LAKEVIEW potential. Two year time limit to build, and you can bring your own builder! Subdivision registration anticipated by the end of March 2024. (id:6769)