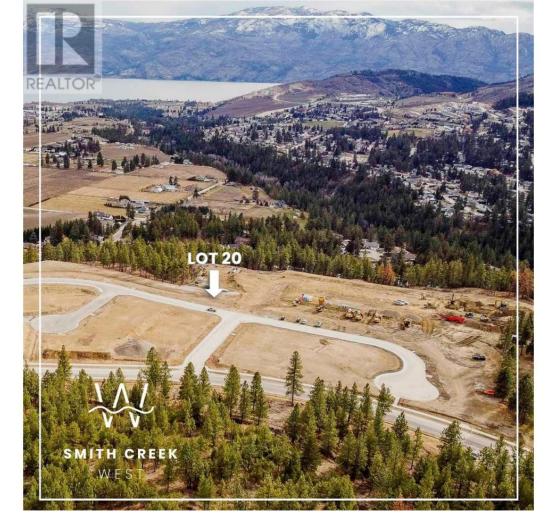

## Scenic Ridge Drive West Kelowna British Columbia

\$359,900

It's 2020 at Smith Creek West!! For a very limited time, we have rolled back the pricing on our Phase 2 homesites by up to 25%, so don't miss your chance to take advantage of this exciting offer! After many months of design and detail work with our Guidelines consultant, and the City, we are excited to bring you the finest, most diverse and well integrated family homesites in West Kelowna. This exciting new family neighborhood is sure to delight with its spectacular lake, mountain, and rural vistas, easy access and proximity to all the ever expanding amenities of West Kelowna. Designed to integrate well with the native environment, and respect the history of the area, a quiet walk, hiking, mountain biking, and more are all available at your back door. We are confident that you'll something that satisfies your home design preferences, space requirement and budget with the same stunning natural surroundings, neighbourhood focus, easy access, and proximity to the amenities that lead to a very quick "sellout" of the previous phase. This is a walk-out homesite which will accommodate rancher or two story design with walkout basement, with easy and level access. Two year time limit to build, and you can bring your own builder! Subdivision registration anticipated by the end of March 2024. (id:6769)