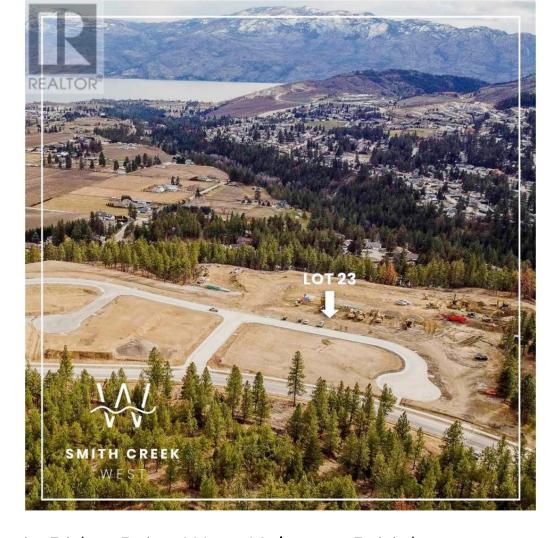

## Scenic Ridge Drive West Kelowna British Columbia

\$339,900

It's 2020 at Smith Creek West!! For a very limited time, we have rolled back the pricing on our Phase 2 homesites by up to 25%, so don't miss your chance to take advantage of this exciting offer! After many months of design and detail work with our Guidelines consultant, and the City, we are excited to bring you the finest, most diverse and well integrated family homesites in West Kelowna. This exciting new family neighborhood is sure to delight with its spectacular lake, mountain, and rural vistas, easy access and proximity to all the ever expanding amenities of West Kelowna. Designed to integrate well with the native environment, and respect the history of the area, a quiet walk, hiking, mountain biking, and more are all available at your back door. We are confident that you'll something that satisfies your home design preferences, space requirement and budget with the same stunning natural surroundings, neighbourhood focus, easy access, and proximity to the amenities that lead to a very quick "sellout" of the previous phase. This is a flat homesite which will accommodate a variety of different home designs, with easy and level access. Two year time limit to build, and you can bring your own builder! Subdivision registration anticipated by the end of March 2024. (id:6769)