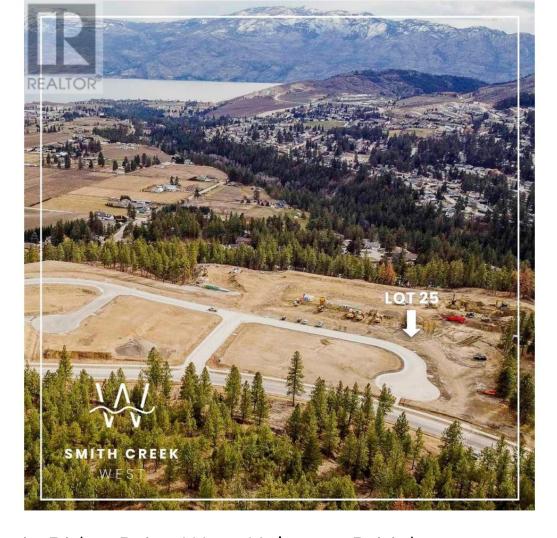

## Scenic Ridge Drive West Kelowna British Columbia

\$419,900

It's 2020 at Smith Creek West!! For a very limited time, we have rolled back the pricing on our Phase 2 homesites by up to 25%, so don't miss your chance to take advantage of this exciting offer! After many months of design and detail work with our Guidelines consultant, and the City, we are excited to bring you the finest, most diverse and well integrated family homesites in West Kelowna. This exciting new family neighborhood is sure to delight with its spectacular lake, mountain, and rural vistas, easy access and proximity to all the ever expanding amenities of West Kelowna. Designed to integrate well with the native environment, and respect the history of the area, a quiet walk, hiking, mountain biking, and more are all available at your back door. We are confident that you'll something that satisfies your home design preferences, space requirement and budget with the same stunning natural surroundings, neighbourhood focus, easy access, and proximity to the amenities that lead to a very quick "sellout" of the previous phase. This is a flat homesite which will accommodate a variety of different home designs, with easy and level access and a pool sized yard. Two year time limit to build, and you can bring your own builder! Subdivision registration anticipated by the end of March 2024. (id:6769)