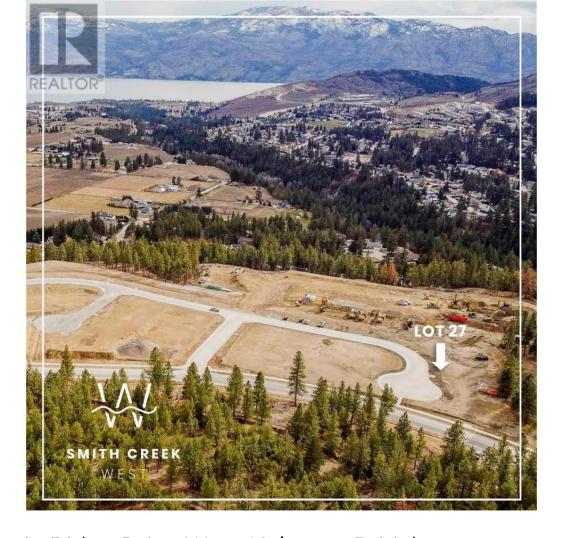

## Scenic Ridge Drive West Kelowna British Columbia

\$359,900

It's 2020 at Smith Creek West!! For a very limited time, we have rolled back the pricing on our Phase 2 homesites by up to 25%, so don't miss your chance to take advantage of this exciting offer! After many months of design and detail work with our Guidelines consultant, and the City, we are excited to bring you the finest, most diverse and well integrated family homesites in West Kelowna. This exciting new family neighborhood is sure to delight with its spectacular lake, mountain, and rural vistas, easy access and proximity to all the ever expanding amenities of West Kelowna. Designed to integrate well with the native environment, and respect the history of the area, a quiet walk, hiking, mountain biking, and more are all available at your back door. We are confident that you'll something that satisfies your home design preferences, space requirement and budget with the same stunning natural surroundings, neighbourhood focus, easy access, and proximity to the amenities that lead to a very quick "sellout" of the previous phase. This is a flat homesite which will accommodate a variety of different home designs, with easy and level access and a private back yard. Two year time limit to build, and you can bring your own builder! Subdivision registration anticipated by the end of March 2024. (id:6769)