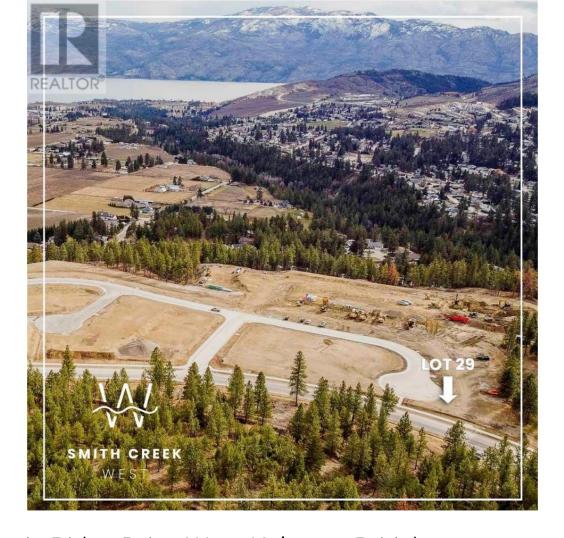

## Scenic Ridge Drive West Kelowna British Columbia

\$314,900

It's 2020 at Smith Creek West!! For a very limited time, we have rolled back the pricing on our Phase 2 homesites by up to 25%, so don't miss your chance to take advantage of this exciting offer! After many months of design and detail work with our Guidelines consultant, and the City, we are excited to bring you the finest, most diverse and well integrated family homesites in West Kelowna. This exciting new family neighborhood is sure to delight with its spectacular lake, mountain, and rural vistas, easy access and proximity to all the ever expanding amenities of West Kelowna. Designed to integrate well with the native environment, and respect the history of the area, a quiet walk, hiking, mountain biking, and more are all available at your back door. We are confident that you'll something that satisfies your home design preferences, space requirement and budget with the same stunning natural surroundings, neighbourhood focus, easy access, and proximity to the amenities that lead to a very quick "sellout" of the previous phase. This is a flat homesite which will accommodate a variety of different home designs, with easy and level access and a private back yard. Two year time limit to build, and you can bring your own builder! Subdivision registration anticipated by the end of March 2024. (id:6769)