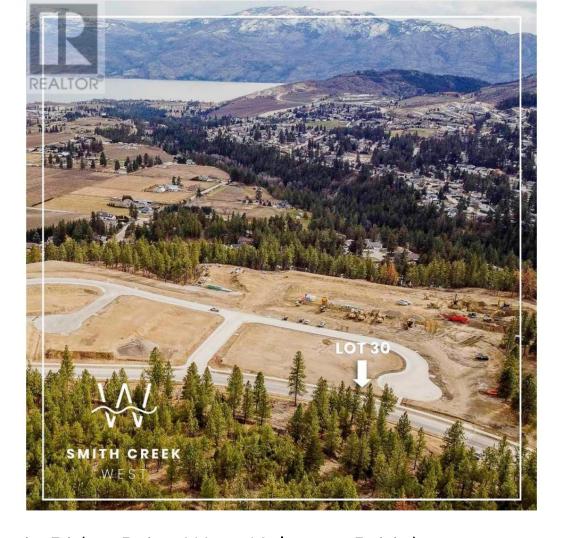

## Scenic Ridge Drive West Kelowna British Columbia

\$309,900

It's 2020 at Smith Creek West!! For a very limited time, we have rolled back the pricing on our Phase 2 homesites by up to 25%, so don't miss your chance to take advantage of this exciting offer! After many months of design and detail work with our Guidelines consultant, and the City, we are excited to bring you the finest, most diverse and well integrated family homesites in West Kelowna. This exciting new family neighborhood is sure to delight with its spectacular lake, mountain, and rural vistas, easy access and proximity to all the ever expanding amenities of West Kelowna. Designed to integrate well with the native environment, and respect the history of the area, a quiet walk, hiking, mountain biking, and more are all available at your back door. We are confident that you'll something that satisfies your home design preferences, space requirement and budget with the same stunning natural surroundings, neighbourhood focus, easy access, and proximity to the amenities that lead to a very quick "sellout" of the previous phase. This is a flat homesite which will accommodate a variety of different home designs, with easy and level access. Two year time limit to build, and you can bring your own builder! Subdivision registration anticipated by the end of March 2024. (id:6769)