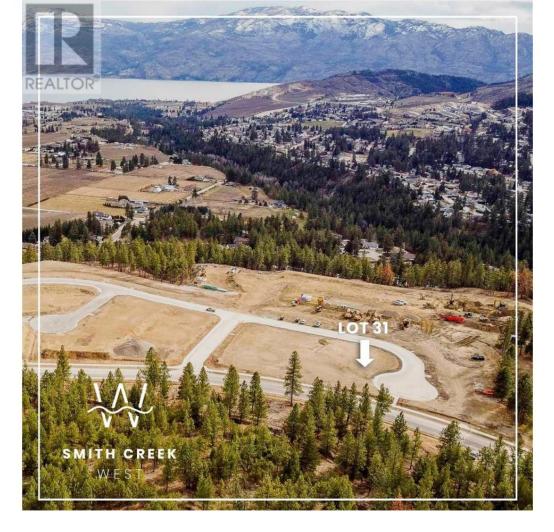

## Scenic Ridge Drive West Kelowna British Columbia

\$329,900

It's 2020 at Smith Creek West!! For a very limited time, we have rolled back the pricing on our Phase 2 homesites by up to 25%, so don't miss your chance to take advantage of this exciting offer! After many months of design and detail work with our Guidelines consultant, and the City, we are excited to bring you the finest, most diverse and well integrated family homesites in West Kelowna. This exciting new family neighborhood is sure to delight with its spectacular lake, mountain, and rural vistas, easy access and proximity to all the ever expanding amenities of West Kelowna. Designed to integrate well with the native environment, and respect the history of the area, a quiet walk, hiking, mountain biking, and more are all available at your back door. We are confident that you'll something that satisfies your home design preferences, space requirement and budget with the same stunning natural surroundings, neighbourhood focus, easy access, and proximity to the amenities that lead to a very quick "sellout" of the previous phase. This is a flat homesite which will accommodate a variety of different home designs, with easy and level access. Two year time limit to build, and you can bring your own builder! Subdivision registration anticipated by the end of March 2024. (id:6769)