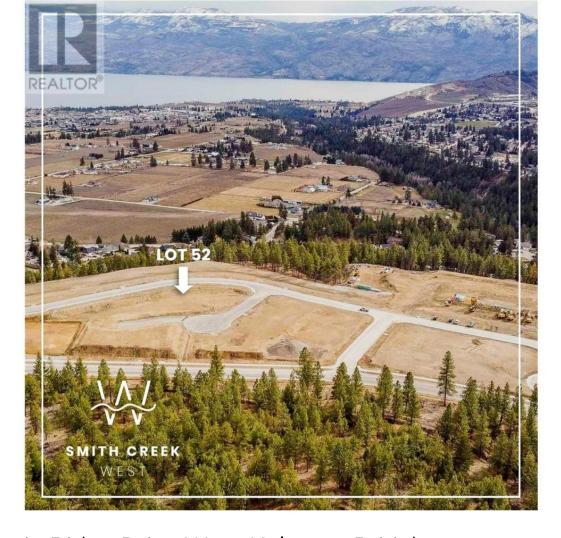

## Scenic Ridge Drive West Kelowna British Columbia

\$339,900

It's 2020 at Smith Creek West!! For a very limited time, we have rolled back the pricing on our Phase 2 homesites by up to 25%, so don't miss your chance to take advantage of this exciting offer! After many months of design and detail work with our Guidelines consultant, and the City, we are excited to bring you the finest, most diverse and well integrated family homesites in West Kelowna. This exciting new family neighborhood is sure to delight with its spectacular lake, mountain, and rural vistas, easy access and proximity to all the ever expanding amenities of West Kelowna. Designed to integrate well with the native environment, and respect the history of the area, a quiet walk, hiking, mountain biking, and more are all available at your back door. We are confident that you'll something that satisfies your home design preferences, space requirement and budget with the same stunning natural surroundings, neighbourhood focus, easy access, and proximity to the amenities that lead to a very quick "sellout" of the previous phase. This is a walk-out homesite which will accommodate a variety of different home designs, with easy and level access. Two year time limit to build, and you can bring your own builder! Subdivision registration anticipated by the end of March 2024. (id:6769)