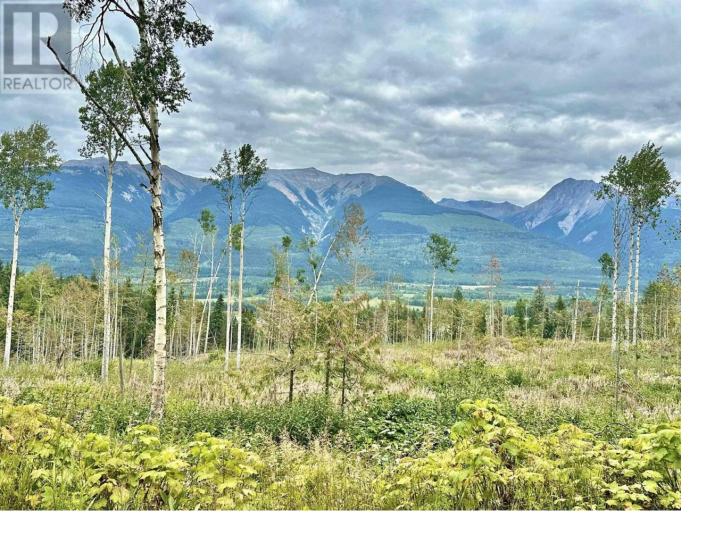

## SHERE LAKE Road Valemount British Columbia

\$449,000

Set on 155 acres of pristine landscape this property offers flat, usable terrain with views of surrounding mountain ranges and the ideal setup for an off-grid lifestyle. Located just 40 minutes from Valemount it provides the perfect balance between seclusion and accessibility. The property's diverse landscape invites hunting, ATVs, hiking, camping and star gazing while both north and south property borders onto crown land. The North Western corner of the property brings you in very close proximaty to the Fraser River and there is a seasonal creek running through the property. Ideal for a private retreat or a self-sufficient homestead, this land is a true haven for those seeking off-grid living with unparalleled privacy and boundless natural beauty. (id:6769)