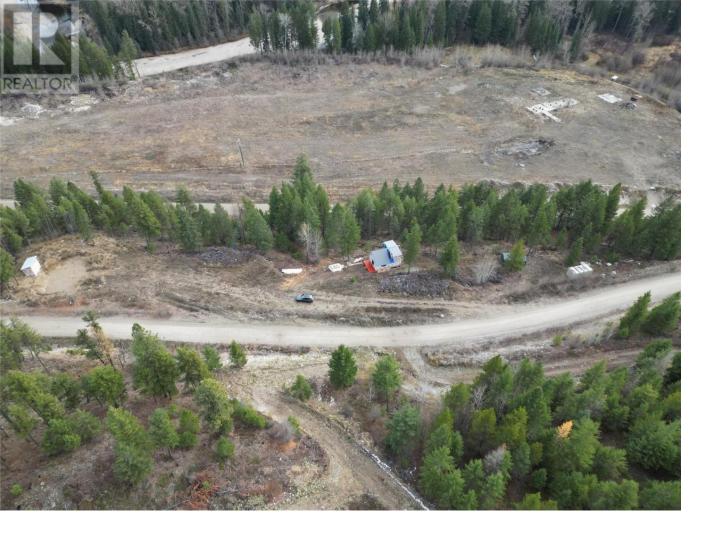

## SL 1 Beaverdell Station Road Beaverdell British Columbia

\$189,000

Discover your ideal retreat in the picturesque town of Beaverdell, BC. This 2.5-acre parcel of land offers the perfect blend of nature, space, and potential. Whether you're seeking a seasonal getaway or a year-round recreational property, this stunning property in the heart of British Columbia's Southern Interior is your perfect canvas. The home is partially built and comes with most of the materials needed to complete the project, including appliances, cabinets, and more—a full list of materials is available. A drilled well is already in place, and an outbuilding is ready for the pump equipment and electrical installation, adding to the convenience of the setup. With ample room to expand or customize, this property offers endless possibilities for recreation, investment, or building your dream home in one of BC's most sought-after regions. Enjoy peace, privacy, and natural beauty while still being close to outdoor adventures like hiking, fishing, and winter sports. Beaverdell is an emerging gem offering both tranquility and convenience, just an hour from Kelowna. Don't miss out on this rare opportunity to own a piece of Beaverdell. (id:6769)