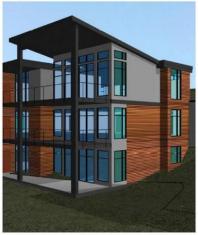

## Tyndall Road Lake Country British Columbia

\$2,499,900

Build-Ready Site with 2 x Six-Plex Development Permit Fully APPROVED and transferable to new Owners! Seller saved you 18 months! Pick your builder, apply for building permit, and be constructing this beautiful contemporary 12 Unit Design in a matter of weeks! Perfect walk-out lot with full lake views next to the hottest selling modern community in the Okanagan: LAKESTONE. 5 Minutes from groceries, professional services, schools, and several wineries! Surrounded by 25 kms of hiking/biking trails, beach front close by, boat launch 5 minutes, and tennis and pickle ball courts down the street! Ideal location for a semi-luxury quite condo alternative for the discerning buyer! Full Development Permit (DP) available to review with signed NDA. Call and tour the lot with the Seller's representative. See video and photos for full preview! Don't wait too long as opportunities to step into a development this easily don't come along every day! (id:6769)