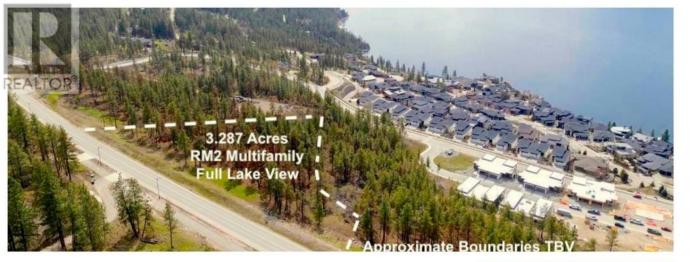

## Tyndall Road Lake Country British Columbia

\$2,499,900

Build-Ready Site with 2 x Six-Plex Development Permit Fully APPROVED and transferable to new Owners! Seller saved you 18 months! Pick your builder, apply for building permit, and be constructing this beautiful contemporary 12 Unit Design in a matter of weeks! Perfect walk-out lot with full lake views next to the hottest selling modern community in the Okanagan: LAKESTONE. 5 Minutes from groceries, professional services, schools, and several wineries! Surrounded by 25 kms of hiking/biking trails, beach front close by, boat launch 5 minutes, and tennis and pickle ball courts down the street! Ideal location for a semi-luxury quite condo alternative for the discerning buyer! Full Development Permit (DP) available to review with signed NDA. Call and tour the lot with the Seller's representative. See video and photos for full preview! Don't wait too long as opportunities to step into a development this easily don't come along every day! (id:6769)