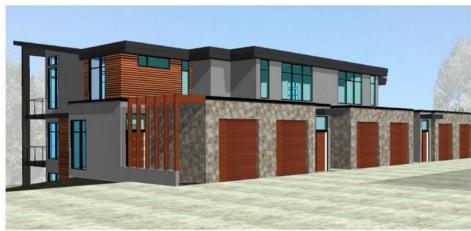

## Tyndall Road Lake Country British Columbia

\$2,499,900

Build-Ready Site with 2 x Six-Plex Development Permit Fully APPROVED and transferable to new Owners! Seller saved you 18 months! Pick your builder, apply for building permit, and be constructing this beautiful contemporary 12 Unit Design in a matter of weeks! Perfect walk-out lot with full lake views next to the hottest selling modern community in the Okanagan: LAKESTONE. 5 Minutes from groceries, professional services, schools, and several wineries! Surrounded by 25 kms of hiking/biking trails, beach front close by, boat launch 5 minutes, and tennis and pickle ball courts down the street! Ideal location for a semi-luxury quite condo alternative for the discerning buyer! Full Development Permit (DP) available to review with signed NDA. Call and tour the lot with the Seller's representative. See video and photos for full preview! Don't wait too long as opportunities to step into a development this easily don't come along every day! (id:6769)