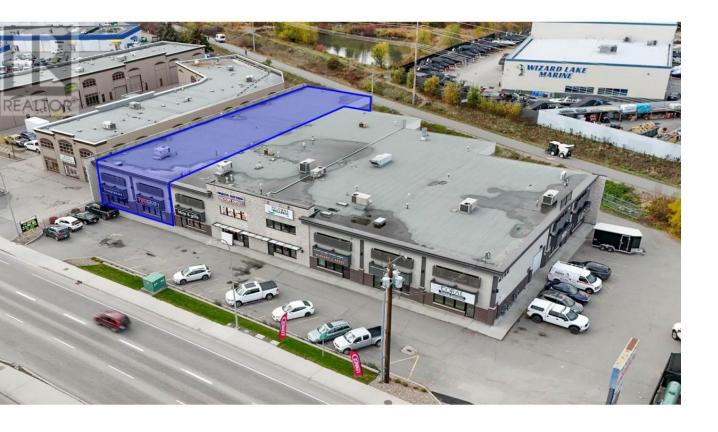

## 2720 Highway 97 Other Unit 1 Kelowna British Columbia

\$1/

Industrial showroom with warehouse with 50' of prime frontage along Highway 97N. Unit totals +/- 10,428 SF with approx. 8,563 SF on the main floor including commercial showroom/retail space, and rear warehouse space with 18' ceilings, and 2 dock level loading bays each with 12' x 12' overhead doors plus an exterior mandoor. Two 200 amp 3-phase electrical panels with bonus 1,865 SF mezzanine level with 5 offices, washrooms and storage. High visibility fascia signage opportunity. Zoned I2 for most warehouse/retail uses. Reserved parking is available. (id:6769)