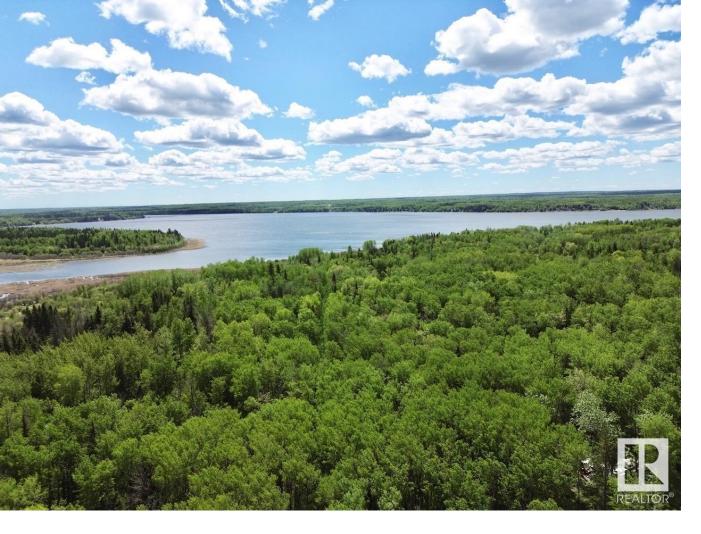

## Rural Athabasca County Alberta

\$299,900

STUNNING 20 ACRES AT SKELETON LAKE! RARE opportunity to own this much land just off the lake! (only separated by crown land) This gated property has loads of the potential whether you're looking for the weekend espace, dream lake property or have thoughts of development! The property boasts mature trees with a road that circles the inner part of the property. This is the perfect spot for year round use whether its boating, quadding, skidooing, fishing, hunting or golfing the SKELETON LAKE AREA has it all!Located half way between Edmonton and Fort McMurray! Don't miss out on this great property! (id:6769)