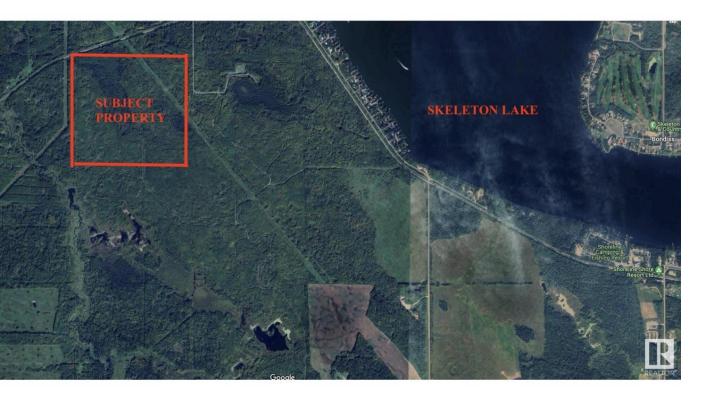

## Rural Athabasca County Alberta

\$199,900

ONCE IN A LIFETIME OPPORTUNITY TO OWN 159.73 ACRES JUST SOUTH OF SKELETON LAKE and the SUMMER VILLAGE OF MEWATHA BEACH! 2 min west of BOYLE, AB this quarter section is the perfect recreational paradise! Skeleton Lake and area is perfect for fishing, swimming, boating, quadding, skidooing, hunting and more! Approx half way between Edmonton and Fort McMurray this property would provide the perfect escape from the city! Don't miss out on this awesome opportunity! (id:6769)