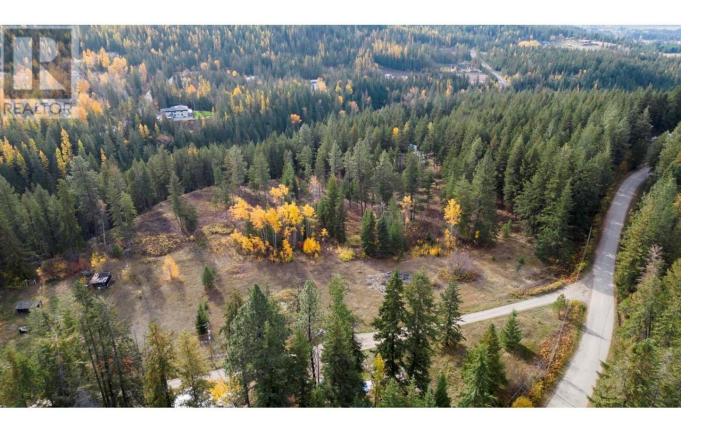

## Wallace Road Vernon British Columbia

\$1,650,000

Amazing Development Opportunity! This beautiful property is situated on a highly sought after road in the breathtaking BX area and on the way to to BC's third largest ski area in the winter & one of Canada's largest downhill and cross country bike parks in the summer (Silver Star Mountain). These two parcels, along with a third parcel (to be sold separate), give you a combined total of 31.62 acres with the possibility to subdivide into 5 unique build lots. All currently zoned as Country Residential. Ask your trusted Agent for more details and to see a proposed lot layout. (id:6769)