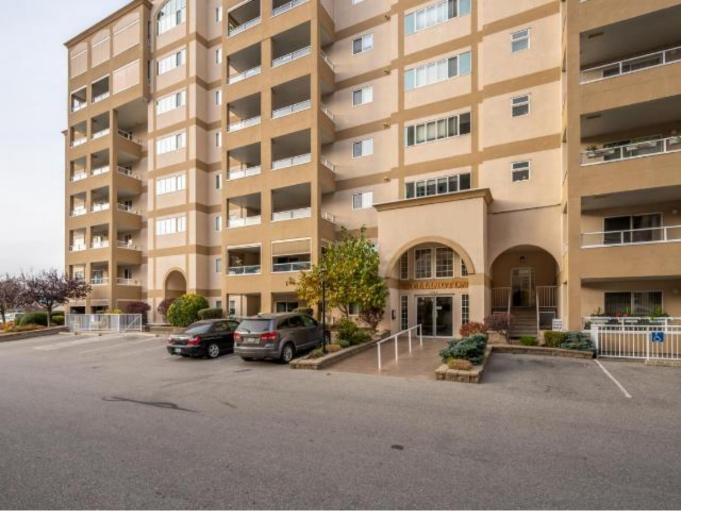

## 2285 ATKINSON STREET 101 Penticton BC \$489,900

Immaculate one owner, ground floor Southwest corner unit in most desirable, Cherry Lane Towers in the Wellington. Very bright and spacious open living and dining space with a gas fireplace, lots of windows, two bedrooms & two bathrooms and 2 decks to enjoy the south or west views. The kitchen has stainless steel appliances, a window over the sink to brighten up the area and room for a breakfast table. The master bedroom is very spacious with a south facing deck, walk in closet, and a full ensuite. The guest bedroom is very large and main bathroom has walk in shower with a seat. Laundry room is very spacious with laundry sink and extra storage. The complex has underground parking & storage, a large rec room area with social activities and close to Cherry Lane Mall and public transit. Measurements approximate.