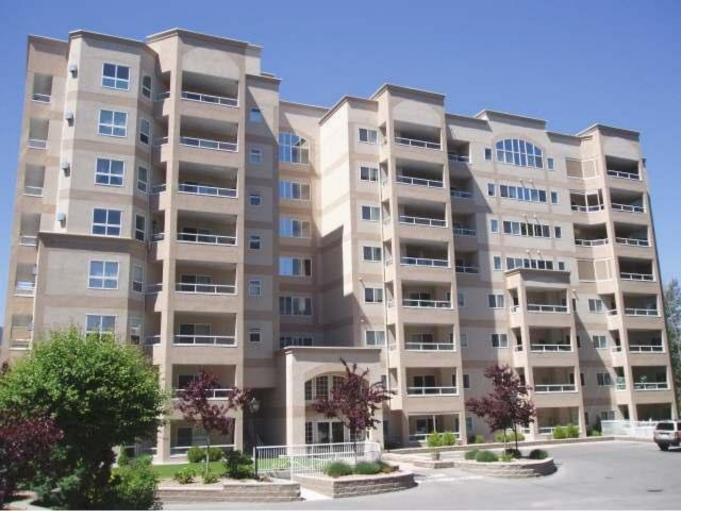

## 2255 ATKINSON STREET 203 Penticton BC \$549,900

Immaculate, totally remodelled, 2 bedroom 2 bath unit in Cherry Lane Towers. Bright, open floor plan with many updates including newer kitchen cupboards, quartz countertops, high-end stainless-steel appliances, all newer laminate flooring throughout the main living area, updated bathrooms with quartz countertops and new light fixtures with LED lighting throughout. Living room features a feature wall with an electric fireplace and large patio off the dining room. Very spacious master bedroom with large walk in closet and 4pc ensuite. The west-facing patio features sun shades and privacy blinds with views of the park. The den has French doors and a built-in desk and cabinets. This steel and concrete condo is located right across the street from Cherry Lane Shopping Center. This complex has a large recreation room, underground parking and so much more.