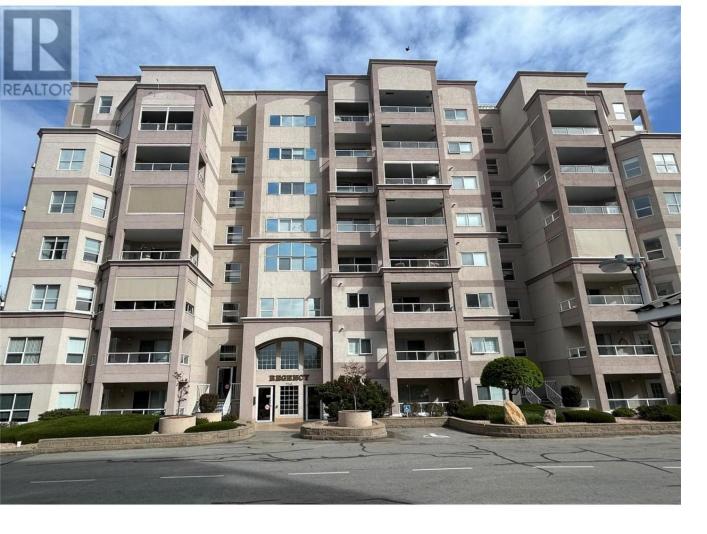

## 2245 Atkinson Street 207 Penticton British Columbia

\$389,900

Renovated with new flooring and freshly painted, 2-bedroom 2 bath corner unit in Cherry Lane Towers. This unit is very bright and spacious with two decks facing northeast with beautiful views of the mature trees and mountains. Open concept living into the dining and living room off the kitchen and gas fireplace. The master bedroom has a 4-pc ensuite and walk-in closet, the second bedroom is spacious and close to the main 3-piece bathroom with walk in shower for your guests. There is a large laundry room with lots of storage. This steel concrete condo is located right across the street from Cherry Lane Shopping Center and has a large recreation room, underground parking, storage unit and so much more. Pets are welcome and 55+. (id:6769)