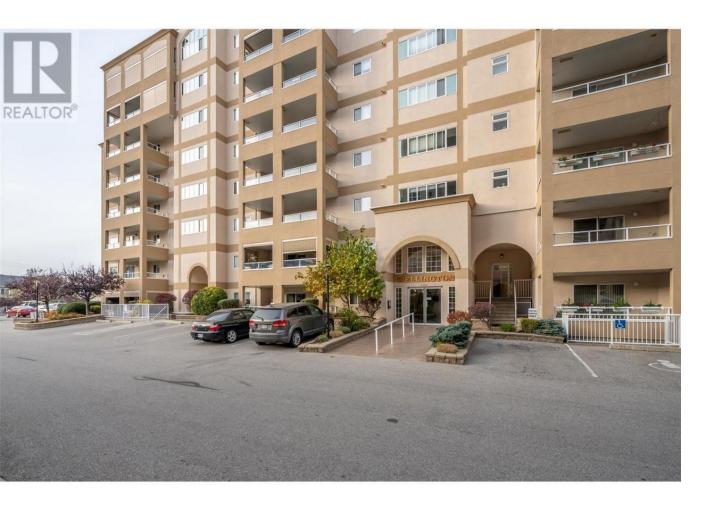

## 2285 Atkinson Street 702 Penticton British Columbia

\$659,900

Very spacious, Immaculate east facing 1555sq ft, well kept 2 bedroom and den condo in Cherrylane Towers with beautiful views of the mountains and city from the 7th floor. Great floor plan with open concept kitchen, living and dining room and den through glass French doors. Newer stainless-steel fridge, dishwasher, washer and dryer, new light fixtures throughout and ceiling fans in the bedrooms. Beautiful, engineered hardwood floors, custom pull out drawers in pantry and solid surface counter tops. Recently renovated main bathroom with walk in shower. Large deck with amazing views and powered roll shutters and no a/c unit on the deck, enjoy the warm sun in the mornings and cool afternoon/evenings on the deck. Enjoy easy living right across from Cherrylane Mall and all its amenities. Complex has a rec room, secure underground parking and a storage locker. Pets are welcome and age is 55+. Don't wanna miss this one! (id:6769)