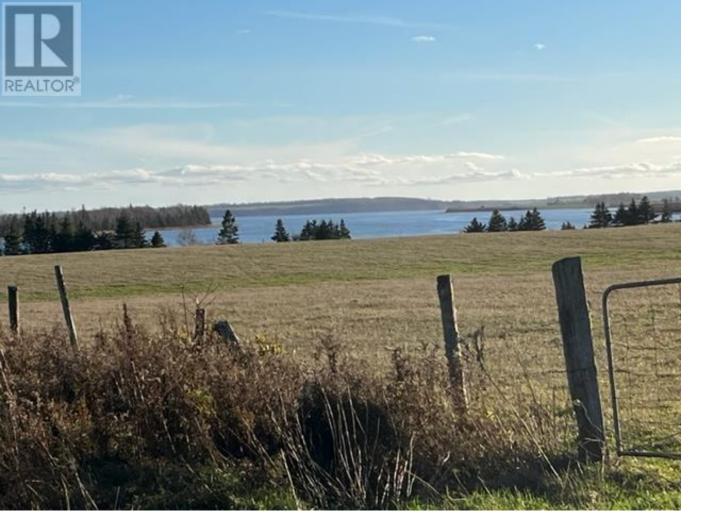

## Road Vernon Bridge Prince Edward Island \$1,250,000

Stunning 73 acre parcel of prime 'Charlottetown' soil located 15 minutes from the Hillsborough Bridge. Perfect for Farm or Development. Over 1 Kilometer of waterfront. Nicely sloping to the water. Includes 15,000 sq. ft storage barn. (id:6769)