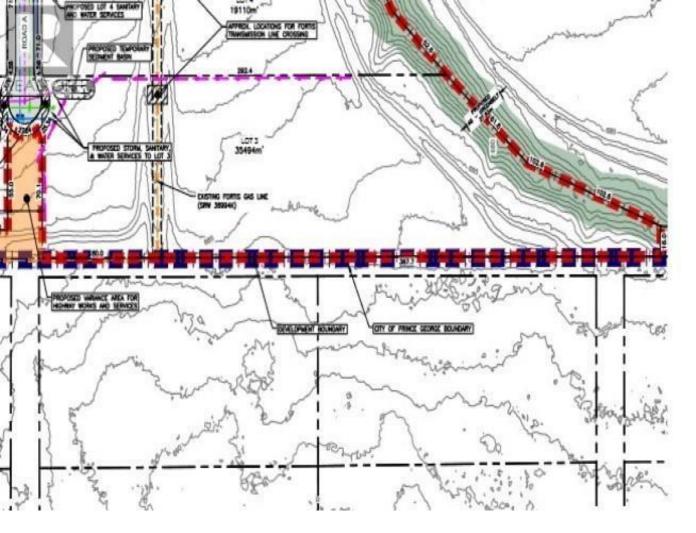

## 000 BOUNDARY Road Prince George British Columbia

\$1,299,900

This large industrial lot fronts Boundary Rd with over 290 meters of highway frontage. This lot has a net usable area of 4.48 acres. Located on flat cleared land ideally located for a trucking company or heavy equipment operator. Land is priced below the average land value to incentivize development in the area. Developer will consider build to lease options as well. This lot has a Fortis ROW crossing the property. (id:6769)