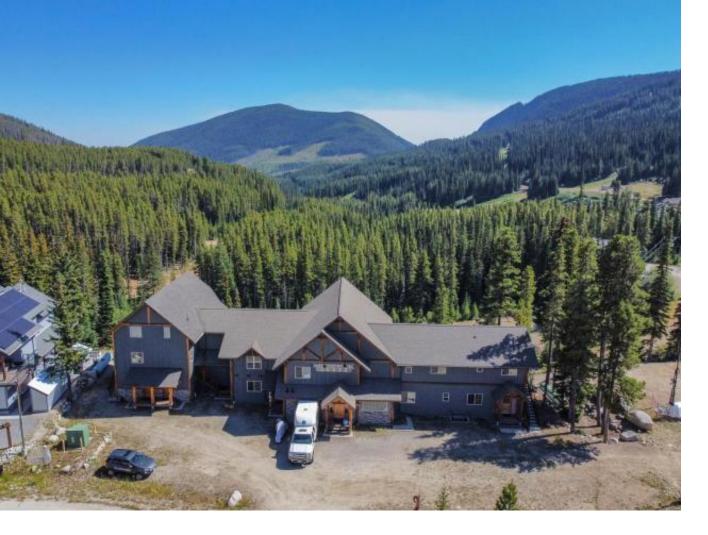

## 101 CLEARVIEW CRES 1 Penticton BC

\$595.000

Experience Apex Mountain at its finest! This 2 bed, 2 bath, 1297 sqft ground floor condo with walk out patio is located in prestigious Sheeprock Lodge. 5 minute walk to the lifts, fantastic floor plan and excellent views of the mountain/T-bar, this home has been freshly painted with Hot tub, stove, microwave oven, fridge, dishwasher, washer and dryer. Generously sized bedrooms and living room with access to the 20x8 ft patio. Large laundry room with room for storage, this home will not disappoint with 3 ski lockers, plus large storage unit, designated parking plus guest parking and a well run strata. Furnishings included. Call for more details. All meas. approx.