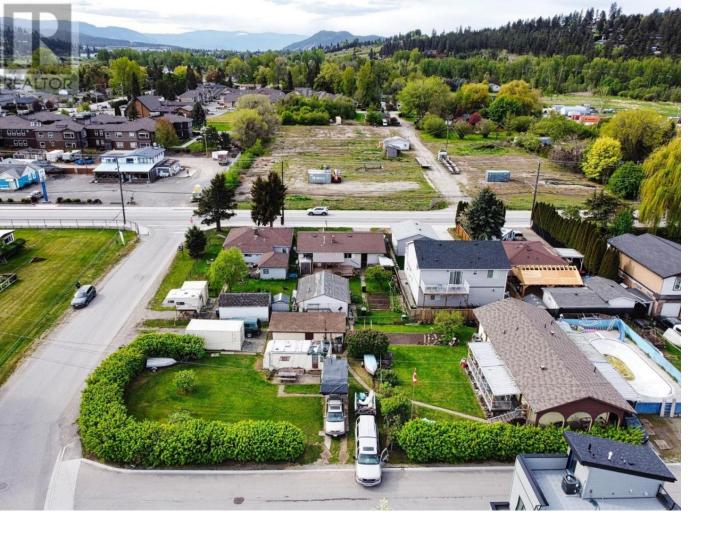

## 11518 Rogers Road 1 Lake Country British Columbia

\$999,000

One of three properties for sale with 100 ft frontage((approx) on Woodsdale Road, 170 ft frontage(approx) and Rogers Road plus a laneway extending approximately 190 ft(approx). Perfect location for rezoning for a mixed-use commercial development (future OCP). 3144 Woodsdale is 0.14 acres, 2 beds, 1 bath, 963 sf and tenanted. 3156 Woodsdale is 0.14 acres, 2 beds, 1 bath with 976 sf. 11518 Rogers is 0.34 acres, registered mobile home, 3 beds, 2 baths and 1,230 sf. Steps to the beach (Access off Rogers Road), parks, restaurants and amenities. Bring your ideas to this unique opportunity. On sewer, water at lot line. The houses are in fair condition and suitable for renting. Note: This property must be purchased with 3156 Woodsdale Road (MLS:10342668) and 3144 Woodsdale Road (MLS:10342667). (id:6769)