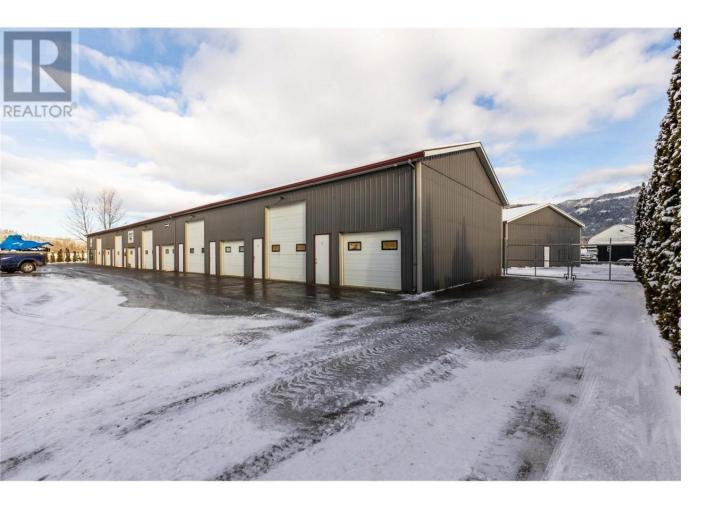

## 195 Brickyard Road 1 Enderby British Columbia

\$145,000

570 sq.ft. Flexible storage space for large toys or work spaces suitable for growing business. Potential of second floor mezzanine. Great Location: Unit #1 (16'X36') located in industrial building; with man doors, overhead doors, radiant heat. Low strata fees: \$925/annually, \$77/monthly. The paved driveway is protected with security cameras, gates, lighting and perimeter fencing. Parking available and bathroom & shower spaces on site. With Light Industrial zoning, highway visibility, and frontage signage it is great opportunity for a business base of operations, distribution center, storage, warehousing and light manufacturing. Close to the town of Enderby. (id:6769)