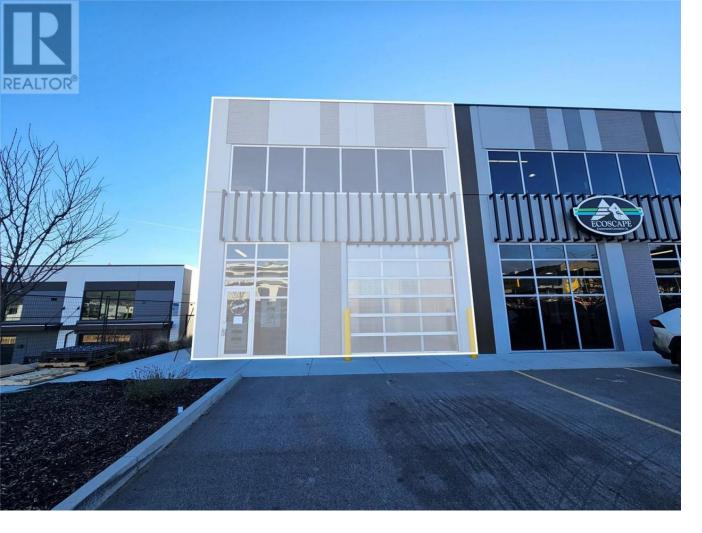

## 2030 Matrix Crescent 1 Kelowna British Columbia

\$1,895,000

Excellent opportunity to purchase a newly built-out end cap unit at the Matrix Business Centre within the Airport Business Park. Unit totals 3,866 SF, with 2,185 SF of main floor warehouse space, and 1,681 SF of 2nd floor walk-up modern office space. The property is vacant, providing flexibility to a buyer. Well located across from the Kelowna International Airport and neighboring UBCO, situated between Downtown Kelowna and Lake Country. The main floor was previously used as a commercial kitchen, and provides a clean finished space with over 24 foot ceilings, 1 washroom, 1 at-grade loading bay with a 12' x 12' glass overhead door, and 300lb PSF load capacity. The spacious 2nd floor office has over 12 foot ceilings and a modern concrete and glass design with 5 offices, large open flex area with lots of windows, and 1 washroom. Electrical service is 400 amp 3 phase 120/208V. 3 reserved parking stalls & common visitor parking onsite. Join a variety of diverse tenants at the Matrix Business Centre that include: Ecoscape Environmental Consultants, Three Lakes Brewing Company, Two Donkey's Bakery, Elevate Motosports, Cool Air Rentals, Louenhide North America, and Fortune Creek. Airport Business Park offers a variety of commercial business uses in the industrial, retail and office sectors with amenities such as restaurants, grocery store, gas station, hotels, car dealerships, and many well-known businesses. Commercial appliances and coolers in unit are negotiable. (id:6769)