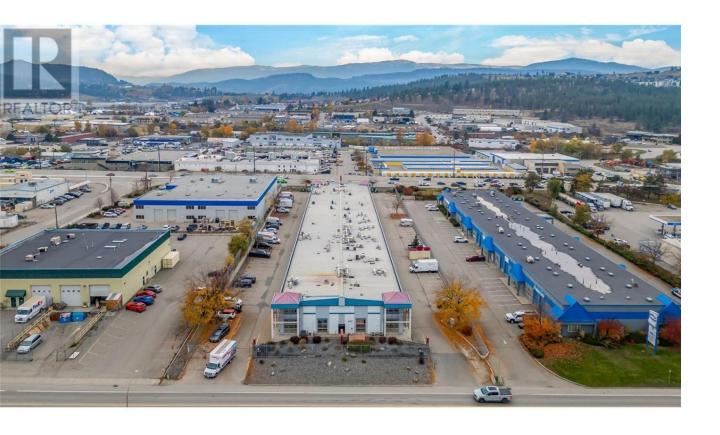

## 2550 Acland Road 1 Kelowna British Columbia

\$750,000

This corner unit, approximately 1900 sq. ft. in size, is strategically located at Kelowna Springs Centre, close to Highway 97 and Kelowna International Airport. This I1 - Industrial Strata features 1037 sq ft on the main floor and a full second-floor build-out, featuring a professionally constructed concrete mezzanine. The unit includes a large roll-up bay door, bathrooms on each level, multiple offices, in-unit laundry, a boardroom, and a front reception area with a waiting room. Security is bolstered by a fully fenced perimeter with an automated gate, and the property comes with 3 reserved parking stalls. Located at the front entrance for maximum exposure, this industrial space is ready to accommodate a variety of uses! (id:6769)