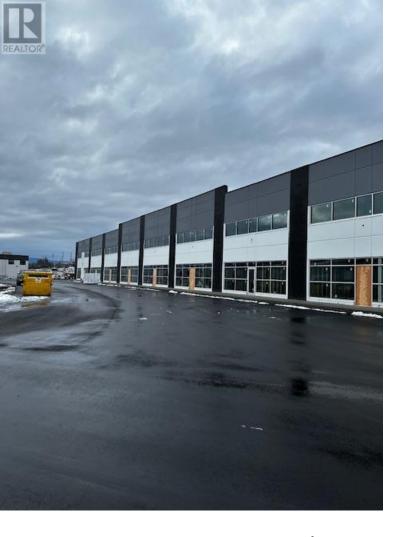

## 6280 Lapointe Drive 1 Kelowna British Columbia

\$16

Brand NEW Building. 6280 Lapointe Drive at the Airport. Construction almost complete. Occupancy expected late April to Mid May 2025. 9 spaces available for Lease. #1 - 6,032 Total Square Feet including Mezzanine #2- #8 are all the same square feet - 4,097 including Mezzanine #9 - 5,450 Total Square Feet including Mezzanine. (id:6769)