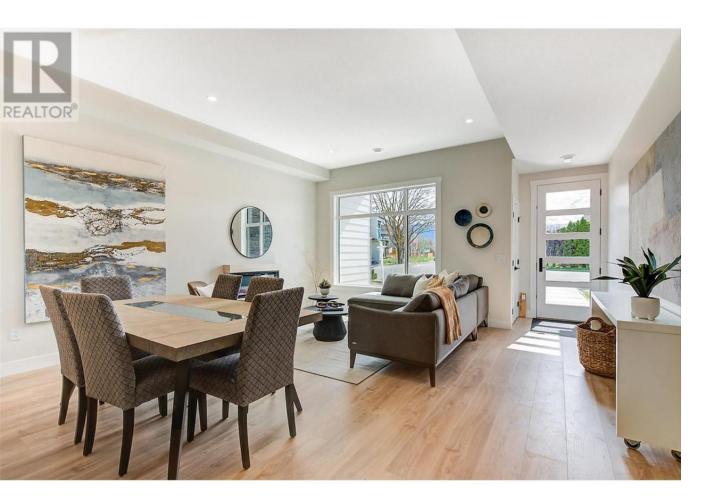

## 732 Coopland Crescent 1 Kelowna British Columbia

\$1,149,900

ONLY TWO LEFT!!! LOCATION - LOCATION - LOCATION WITH LOW STRATA FEES! South Pandosy (SOPA) at its finest! Welcome to 732 Coopland Crescent where each approximately 2,200 sq. ft. move-in ready home in this modern & bright complex comes with an attached side-by-side double garage (roughed for EV Charger), front (south-facing) & rear (north-facing) roof-top decks offer approximately 1,000 sq. ft. total, plumbed for hot tub & outdoor kitchen. Quality contemporary finishings throughout this 3-bedroom + den, 3-bathroom home with 10 ft. ceilings (on the main level), plus a laundry room with sink, cupboards & sorting counter & an abundance of overall storage. An easy walk to beaches, parks, shopping, cafes, restaurants, stores, schools (Raymer Elementary, Kelowna Secondary School, Okanagan College, KLO Middle School), banking, medical facilities & City Transit. For the ultimate SOPA lifestyle on a quiet crescent with lovely city/mountain/valley views, please consider making one of these units your new home. Standard Strata Bylaws to be adopted with the owners to decide on pet & rental restrictions (short-term rentals as per City Bylaws). GST will be applicable on top of the purchase price. Enervision Enviromatcis Group Energy Advisor states a 33.5% increase in energy efficiency than what is required. Unit #2 images are physically staged. Thank you for taking the time to view this listing! (id:6769)