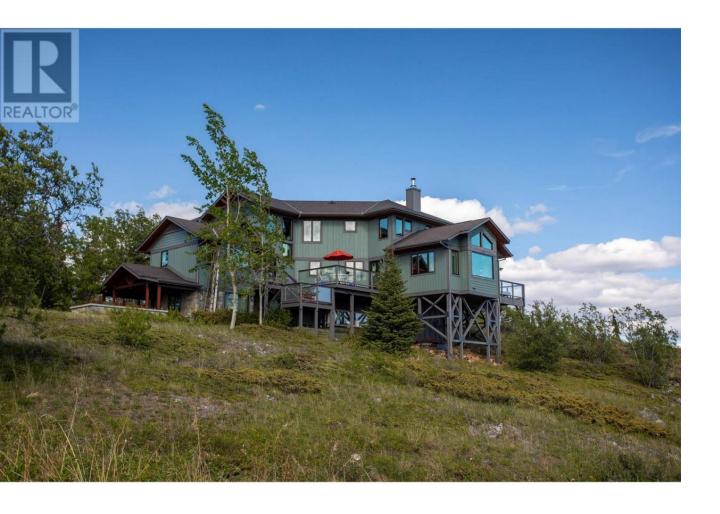

## 1 MOOSE HILL Road Atlin British Columbia

\$1,795,000

Welcome to 1 Moose Hill Road, Atlin, BC-your ultimate wilderness retreat! This architecturally-designed Craftsman home is perched on 6.55 acres of pristine gently sloping forest, offering privacy and commanding views of Atlin Lake and the rugged mountain backdrop. With 3,678 sq. ft. across three levels, including a walkout lower level, every space is designed for views and comfort. Enjoy rich fir flooring, heated tile, custom millwork, a double-sided fireplace, and triple-paned windows. The light-filled gourmet kitchen features granite counters and stainless appliances. Step onto any one of the decks and take in the ever-changing scenery. The beautifully finished room with a view over the spacious double detached garage is a bonus flex space presently used as a gym. Plus, a recent subdivision application inquiry to create four additional view lots has received positive support and could offer immediate or future revenue potential. Don't miss your chance to own a true slice of northern paradise. (id:6769)