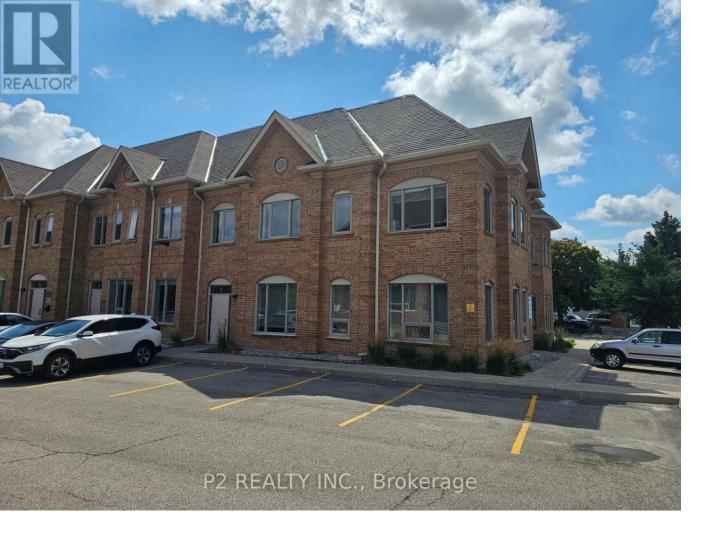

## 30 Wertheim Court 1 Upper Richmond Hill Beaver Creek Business Park Ontario

\$3,700

Professional 2nd floor offices in an exceptional community at Highway 7 and Lesli - 1207 sq. Ft. - Rent is Net Net Net (id:6769) Listing Presented By: