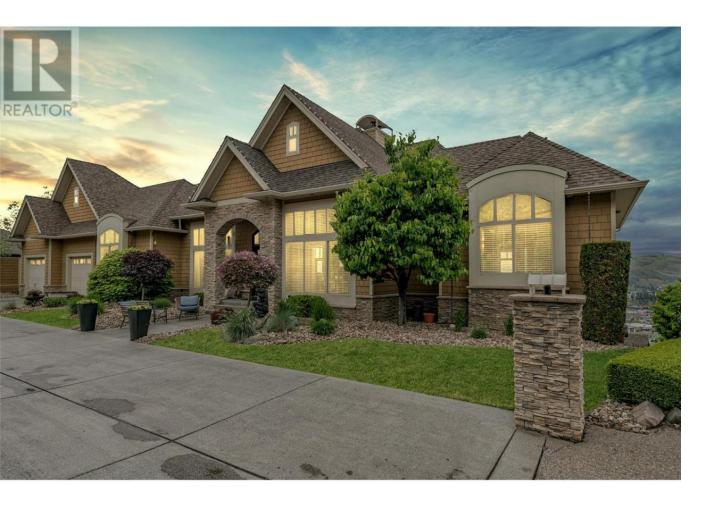

## 1117 Mt Fosthall Drive 10 Vernon British Columbia

\$1,850,000

Privately positioned in the prestigious Mt. Eagle Place, this executive home is a showcase of refined craftsmanship and modern luxury. Designed by Donald A. Gartner Architects, the residence blends timeless style and high-end finishes throughout. The entertainer's kitchen stuns with double islands, quartz countertops, dual dishwashers, and built-in wall and warming ovens. Towering 24-foot ceilings and expansive windows flood the great room with light, framing sweeping views of the valley, city, and mountains. Step onto the glass-railed deck to take it all in. The main floor primary suite is a retreat of its own, featuring dual walk-in closets and a spa-inspired ensuite with a soaker tub. A second bedroom or office, full laundry/mudroom, plush carpeting, and porcelain tile complete the level. Downstairs offers a full walk-out basement with a spacious family room, gas fireplace, theatre, gym, wine cellar, two full baths, and three additional bedrooms. Outdoor living is elevated with a sunken hot tub, gas fireplace, and private yard. A rare opportunity to own a statement home in one of Vernon's most exclusive neighborhoods—luxury living at its finest. (id:6769)