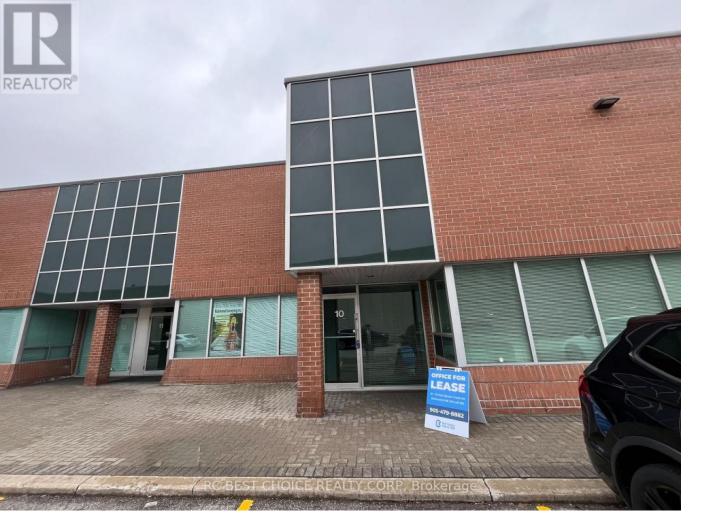

## 70 East Beaver Creek Road 10 Richmond Hill Beaver Creek Business Park Ontario

\$19

An excellent opportunity to secure premium office space for your business in the heart of Richmond Hill's East Beaver Creek business district. This unit offers approximately 2,400 sq. ft. of main-floor space plus a mezzanine of 800 sq. ft., totaling 3,200 sq. ft. ideal for both office and light industrial or creative use. Approximately 1,700 sq. ft. is fully finished office space and move-in ready. Located in a highly accessible and sought-after area, the property offers: ""Immediate access to Hwy 7, 404, and 407"", ""Walking distance to public transit and the GO Station"", ""Surrounded by restaurants, amenities, and business services"". Ideal for professional services, tech firms, marketing agencies, or any business seeking a central, prestigious location with convenience and functionality. (id:6769)