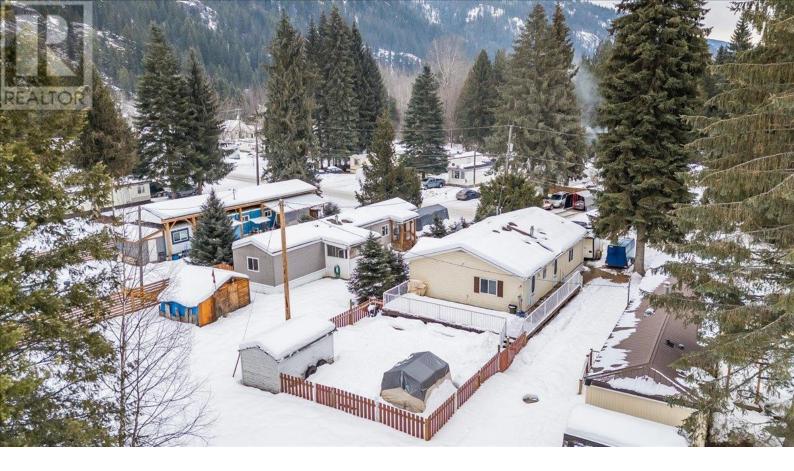

## 916 Airport Road Highway 10 Salmo British Columbia

\$304,000

Charming 3-Bedroom Manufactured Home in Salmo River Estates! Welcome to this beautifully maintained 3-bedroom, 2-bathroom manufactured home just minutes to the lovely village of Salmo, BC. This home features an inviting open-concept kitchen, dining, and living area with vaulted ceilings, creating a bright and spacious feel. The generous-sized primary bedroom boasts an ensuite for added comfort. Enjoy outdoor living on the expansive 485 sq. ft. deck overlooking the fully fenced lot, perfect for gardening, or entertaining. A storage shed provides extra convenience. This home offers the perfect balance of tranquility and accessibility. Don't miss this fantastic opportunity--schedule your showing today! (id:6769)