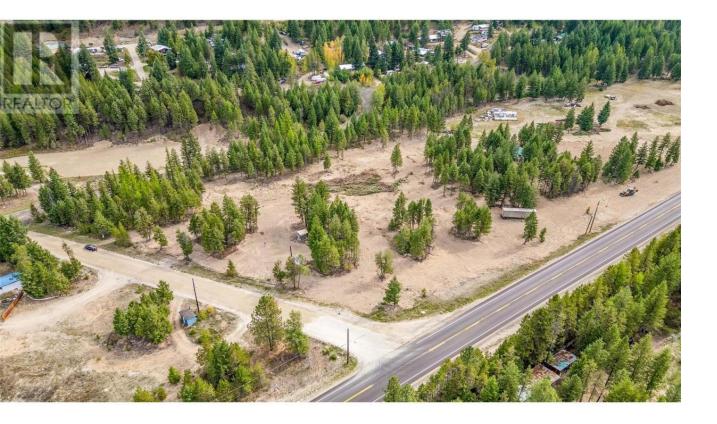

## 10 Boulder Road Beaverdell British Columbia

This 5.65 acre highway frontage property is being offered for sale and would be perfect for a road side commercial, residential or mixed use project! Taking advantage of the long straight section of the highway with excellent frontage and visibility to make your dream a reality. In an area with a huge potential for passing traffic and increasing amount of residential properties in the immediate area its a great location for a roadside use. General store, gas station, multifamily? There are endless possibilities for someone with a creative vision. If desired, it can be purchased in conjunction with the 5.11 acres listed next door at 6386 Highway 33 for a massive 10.76 acres development site. Call for more info! (id:6769)