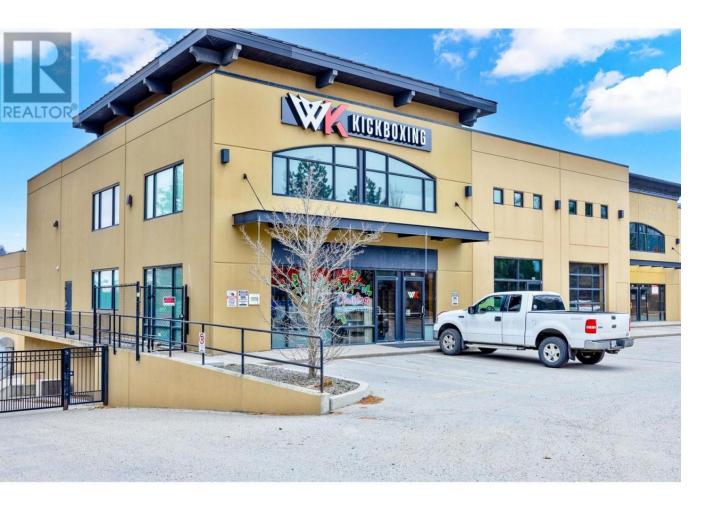

## 2476 Westlake Road 100 West Kelowna British Columbia

\$1,299,000

CAP RATE 5.92% + NNN (Forward Projection): Exceptional value in a high-demand industrial zone. This 4,000 sqft I1-zoned property is ideal for light industrial uses including indoor recreation, distribution, alcohol production, high-tech, retail, and service commercial. Fully leased to a long-standing, reliable tenant operating over 8 years, now midway through a 3-year NNN lease-offering consistent, hands-off income. Strata-titled and competitively priced, this is a smart buy for investors seeking stable returns or business owners planning for future use. Prime location, proven tenant, solid upside--this property delivers. (id:6769)