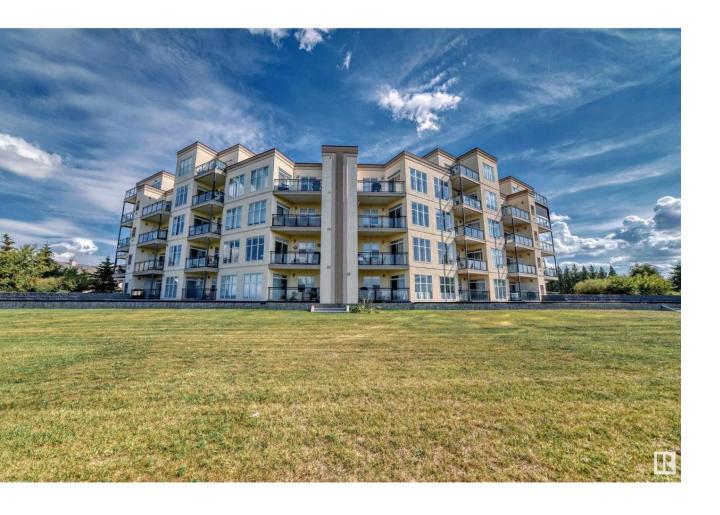

## Fort Saskatchewan Alberta

\$269,700

Incredible opportunity in this 2 BED, 2 BATH, with 2 TITLED parking spots including one HEATED UNDERGROUND and CENTRAL A/C! Featuring 9ft ceilings, large open concept living space and generous sized bedrooms, this home checks all of the boxes in an affordable package. The open concept kitchen has an abundance of mocha cabinetry, plenty of counter space on the granite countertops, Stainless Steel appliances and raised eating bar. The spacious primary bedroom includes a walk-in closet and large 3-pc ensuite with granite vanity. The main 4 pc bath includes a soaker tub. Convenient in-suite laundry and large balcony complete the picture. The location is minutes from all major commuter roads and is only 15 mins to Edmonton or Sherwood Park! Steps to public transit, schools, child care, groceries and restaurants. Right in front of the complex is the river valley with all of the beautiful walking trails! This quiet PET- FRIENDLY building is sure to impress! Act fast! (id:6769)