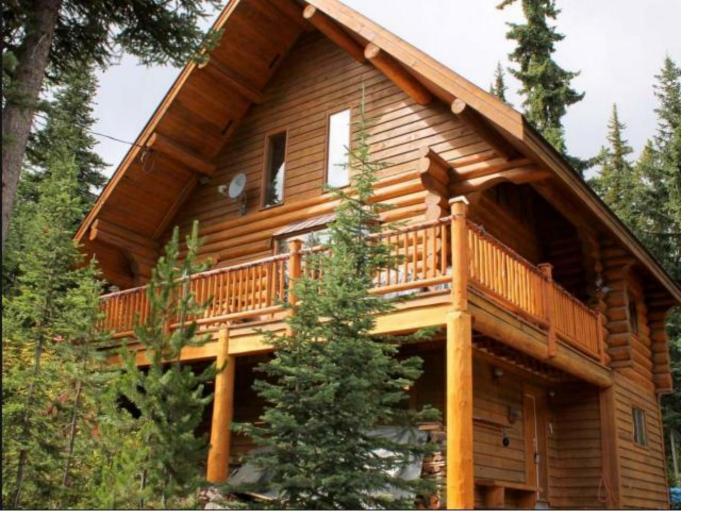

## 100 CAHILL PLACE Penticton BC \$724,900

Welcome to 100 Cahill Place at Apex Mountain Resort! This recently updated custom built Rasmussen log home was constructed in 1985 by one of the most reputable log home builders in the Area. This Family Log Chalet offer loads of Natural light through the large south facing windows, High vaulted ceilings and an open floor plan with the wood stove situated perfectly for cozy evenings after Skiing, snowmobiling, snowshoeing or just relaxing. Loads of parking, accompanied by a large 40\' C-can for storing all the toys during the offseason along with a custom built covered firepit really make a great addition to what the Apex lifestyle is all about. Call listing Agent Today for information package. All measurements Approximate and should be verified by the Buyer.