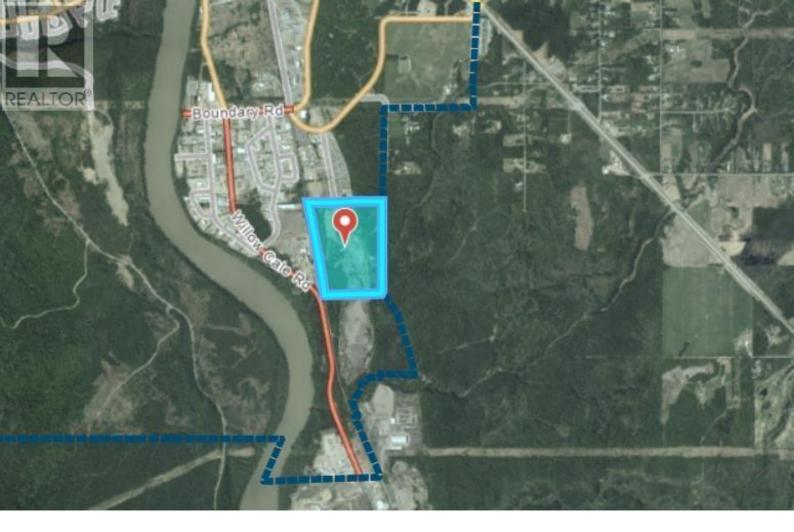

## 10012 WILLOW CALE Road Prince George British Columbia

\$5,995,000

300 acres of highly desirable land at the Southern edge of the City of Prince George. CN Rail's North-South line goes thru the property so excellent prospectus to put in a rail spur if desired. Also could be a great property to subdivide into smaller Industrial lots. Lots of Gravel on site. \* PREC - Personal Real Estate Corporation (id:6769)