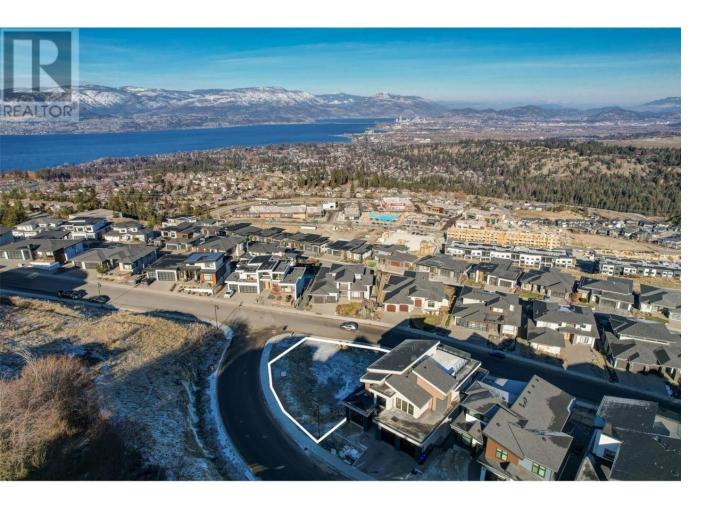

## 1004 Emslie Street Kelowna British Columbia

\$479,000

One of the few remaining building lots at The Trailhead, a highly desirable new neighbourhood in Kelowna's Upper Mission. This lot is 100% ready for your dream home! Take advantage of a convenient location close to schools (including Canyon Falls Middle School) and the brand new Mission Village Shopping Centre for all amenities. Close proximity to wineries, hiking trailes, parks, and Lake Okanagan itself. which will provide all your essential amenities right at your doorstep. This generously sized lot allows for triple garage, pool, and more with nearly 4,500sqft of buildable area. NO GST. Don't miss out on this one. (id:6769)